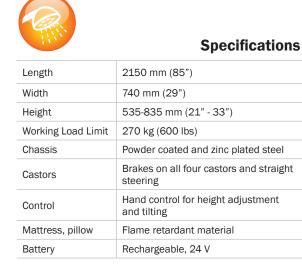

## TR 4200 Atlas Junior

Bariatric shower trolley

CE

Registered at Medical Products Agency, Sweden, as a MD Class 1 product, MDD 93/42EEC.

# **TR 4200 Atlas Junior**

**Bariatric shower trolley** 