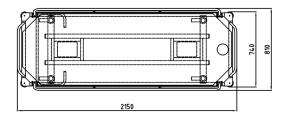

The stretcher has rubber bumper wheels on all four corners to protect walls and doorways. Stretcher comes standard with a soft flame retardant mattress with drainage at the foot end and includes a drain hose and pillow.