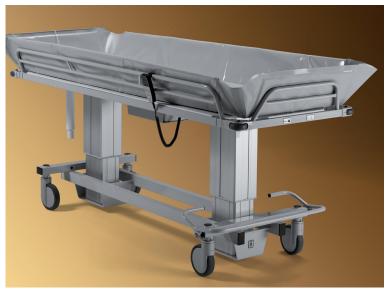

### The Atlas Junior Bariatric Shower Trolley - Multi Tasking - Endless Possibilities

The TR 4200 Multi Tasking Shower Trolley is designed for lots of power and loads of space for your most difficult care takers. The trolley is used for shower, transport, as a changing or treatment trolley, the possibilities are endless.

The person can be transferred from bed to shower and back again in a safe and secure manner. The height of the base allows mobile sling lift transfers. Rechargeable battery powered dual actuators raise and lower the stretcher easily and quietly with an easy to use hand control. The hand control operates the power tilt in both directions for improved drainage and tilts to a "Trendelenburg" position when desired. An audible tone sounds when the stretcher is level.

The side rails keep the person safely in place. Side rails swing down for transfer and lock into up position for person security and a secure transport. The trolley has central foot operated castor brakes and straight steering. The stretcher has two positions, flat for transfer and tilt for transport, shower and improved drainage. TR 4200 is delivered with mattress, high capacity rechargeable batteries, hand control, drain plug and hose.

Side rails swing down or lock in horizontal position for transfer and up position for safe transport.

Tilting for "Trendelenburg" position and easy drainage.