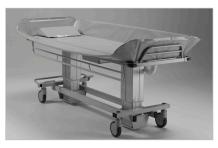

### **Features**

The stretcher is easily and quietly raised by two powerful actuators. The hand control operates the power tilt in both directions and raises and lowers the trolley.

The stretcher can easily be tilted to the "Trendelenburg" position, to alleviate a person in shock. The adjustable stretcher enables a comfortable working height for the attendant. An audible tone sounds when stretcher is level. When transporting through narrow doorways the side rails can be folded reducing the trolley width.

The stretcher has rubber bumper wheels on all four corners to protect walls and doorways. Stretcher comes standard with a soft flame retardant mattress with drainage at the foot end and includes a drain hose and pillow.

The trolley is made of durable material, powder coated steel, zinc plated steel that make cleaning simple and efficient. The mattress is easily removable.

Convenient single foot control for straight steering and brakes.