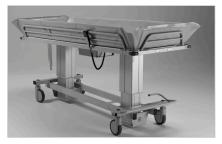

### **Features**

The stretcher is easily and quietly raised by two powerful actuators. The hand control operates the power tilt in both directions and raises and lowers the trolley.

The stretcher can easily be tilted to the "Trendelenburg" position, to alleviate a person in shock. The adjustable stretcher enables a comfortable working height for the attendant. An audible tone sounds when stretcher is level. When transporting through narrow doorways the side rails can be folded reducing the trolley width.

The stretcher has rubber bumper wheels on all four corners to protect walls and doorways. Stretcher comes standard with a soft flame retardant mattress with drainage at the foot end and includes a drain hose and pillow.

The trolley is made of durable material, powder coated steel, zinc plated steel that make cleaning simple and efficient. The mattress is easily removable.

Convenient single foot control for straight steering and brakes.