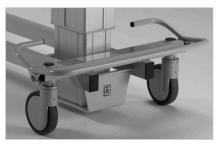

The trolley is made of durable material, powder coated steel, zinc plated steel that make cleaning simple and efficient. The mattress is easily removable.

Convenient single foot control for straight steering and brakes.

The side rails keep the person safely in place. Side rails swing down for transfer and lock into up position for person security and a secure transport. The trolley has central foot operated castor brakes and straight steering. The stretcher has two positions, flat for transfer and tilt for transport, shower and improved drainage. TR 4200 is delivered with mattress, high capacity rechargeable batteries, hand control, drain plug and hose.