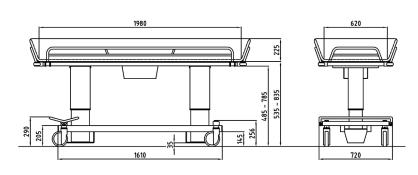

### The Atlas Junior Bariatric Shower Trolley - Multi Tasking - Endless Possibilities

The TR 4200 Multi Tasking Shower Trolley is designed for lots of power and loads of space for your most difficult care takers. The trolley is used for shower, transport, as a changing or treatment trolley, the possibilities are endless.

The person can be transferred from bed to shower and back again in a safe and secure manner. The height of the base allows mobile sling lift transfers. Rechargeable battery powered dual actuators raise and lower the stretcher easily and quietly with an easy to use hand control. The hand control operates the power tilt in both directions for improved drainage and tilts to a "Trendelenburg" position when desired. An audible tone sounds when the stretcher is level.

The side rails keep the person safely in place. Side rails swing down for transfer and lock into up position for person security and a secure transport. The trolley has central foot operated castor brakes and straight steering. The stretcher has two positions, flat for transfer and tilt for transport, shower and improved drainage. TR 4200 is delivered with mattress, high capacity rechargeable batteries, hand control, drain plug and hose.