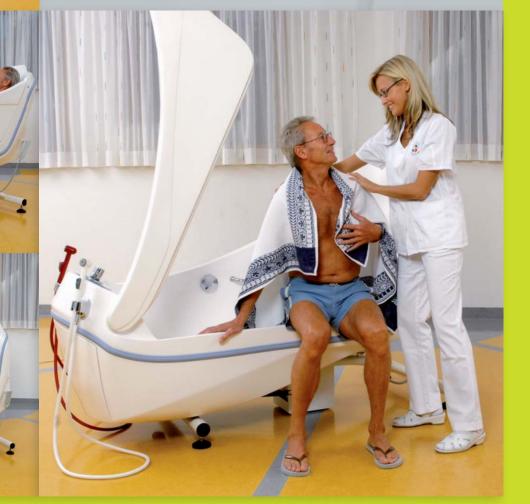

## **RECLINING-TUB RELAX**

Filling of the bath, adjustment of disinfectant and hydro-massage are all controlled from the control panel. The water temperature is controlled by an approved thermostatic valve.

1 Electric door locking

Grip bar

Drain assy

4 Swivel entrance door

5 Integrated head rest

The Relax Bath has an automatic fill, which allows a set volume of water at a controlled temperature to fill the bath. This saves time allowing more time for patient care.