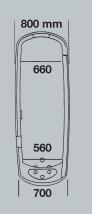

| TECHNICAL DATA: |                                                              |
|-----------------|--------------------------------------------------------------|
| Supply:         | <ul> <li>Hot and cold water with check valve 1/2"</li> </ul> |
|                 | Connector DN 50                                              |
|                 | <ul> <li>Power supply 230V/50Hz</li> </ul>                   |
|                 | equipotential bonding                                        |
|                 |                                                              |
| Weight:         | • ca. 150 kg                                                 |
|                 |                                                              |
| Tub filling:    | • ca. 90 - 130 liters                                        |
|                 |                                                              |
| Certificate:    | • CE-Sign                                                    |
|                 |                                                              |