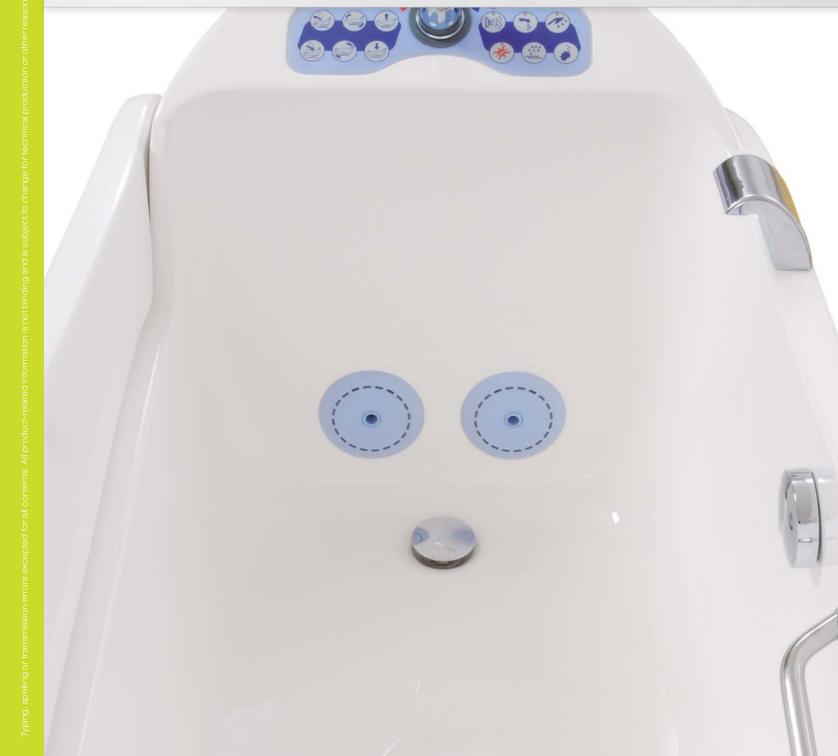

## **RECLINING-TUB RELAX**

Filling of the bath, adjustment of disinfectant and hydro-massage are all controlled from the control panel. The water temperature is controlled by an approved thermostatic valve.

Fill in spout with integrable inlet of bath additive.

The hydro-massage system is a fully adjustable patented 2 jet system. It is self emptying and can be disinfected.

9 The GK-Relax is available with an electronically controlled disinfection system. This allows the amount of disinfectant to be adjusted to the required level.

1 Electric door locking

Grip bar

Drain assy

4 Swivel entrance door

5 Integrated head rest

The Relax Bath has an automatic fill, which allows a set volume of water at a controlled temperature to fill the bath. This saves time allowing more time for patient care.