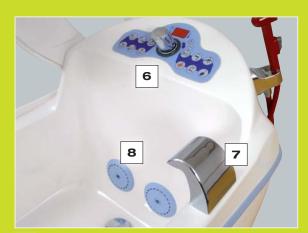

## **RECLINING-TUB RELAX**

Filling of the bath, adjustment of disinfectant and hydro-massage are all controlled from the control panel. The water temperature is controlled by an approved thermostatic valve.

| TECHNICAL DATA: |                                                              |
|-----------------|--------------------------------------------------------------|
| Supply:         | <ul> <li>Hot and cold water with check valve 1/2"</li> </ul> |
|                 | Connector DN 50                                              |
|                 | <ul> <li>Power supply 230V/50Hz</li> </ul>                   |
|                 | equipotential bonding                                        |
|                 |                                                              |
| Weight:         | • ca. 150 kg                                                 |
|                 |                                                              |
| Tub filling:    | • ca. 90 - 130 liters                                        |
|                 |                                                              |
| Certificate:    | • CE-Sign                                                    |
|                 |                                                              |