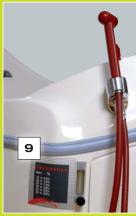

Fill in spout with integrable inlet of bath additive.

The hydro-massage system is a fully adjustable patented 2 jet system. It is self emptying and can be disinfected.

9 The GK-Relax is available with an electronically controlled disinfection system. This allows the amount of disinfectant to be adjusted to the required level.