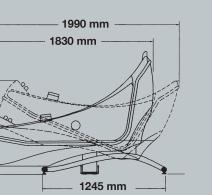

| TECHNICAL DATA: |                                                              |
|-----------------|--------------------------------------------------------------|
| Supply:         | <ul> <li>Hot and cold water with check valve 1/2"</li> </ul> |
|                 | Connector DN 50                                              |
|                 | <ul> <li>Power supply 230V/50Hz</li> </ul>                   |
|                 | equipotential bonding                                        |
|                 |                                                              |
| Weight:         | • ca. 150 kg                                                 |
|                 |                                                              |
| Tub filling:    | • ca. 90 - 130 liters                                        |
|                 |                                                              |
| Certificate:    | • CE-Sign                                                    |
|                 |                                                              |