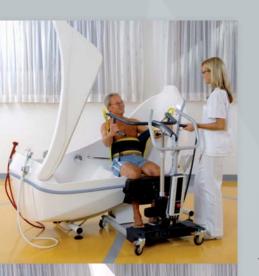

## RELAX - INNOVATIVE PERFECTION

The GK-RELAX side entry bath is designed to be used in many different bathing areas. An electrically powered wide opening door allows quick and easy side access.

The design of the bath also allows easy access for most patient hoists.

1 Electric door locking

Grip bar

Drain assy

4 Swivel entrance door

5 Integrated head rest

The Relax Bath has an automatic fill, which allows a set volume of water at a controlled temperature to fill the bath. This saves time allowing more time for patient care.