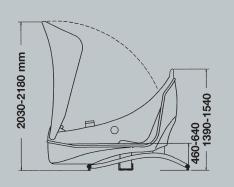

| TECHNICAL DATA: |                                                              |
|-----------------|--------------------------------------------------------------|
| Supply:         | <ul> <li>Hot and cold water with check valve 1/2"</li> </ul> |
|                 | Connector DN 50                                              |
|                 | <ul> <li>Power supply 230V/50Hz</li> </ul>                   |
|                 | equipotential bonding                                        |
|                 |                                                              |
| Weight:         | • ca. 150 kg                                                 |
|                 |                                                              |
| Tub filling:    | • ca. 90 - 130 liters                                        |
|                 |                                                              |
| Certificate:    | • CE-Sign                                                    |
|                 |                                                              |