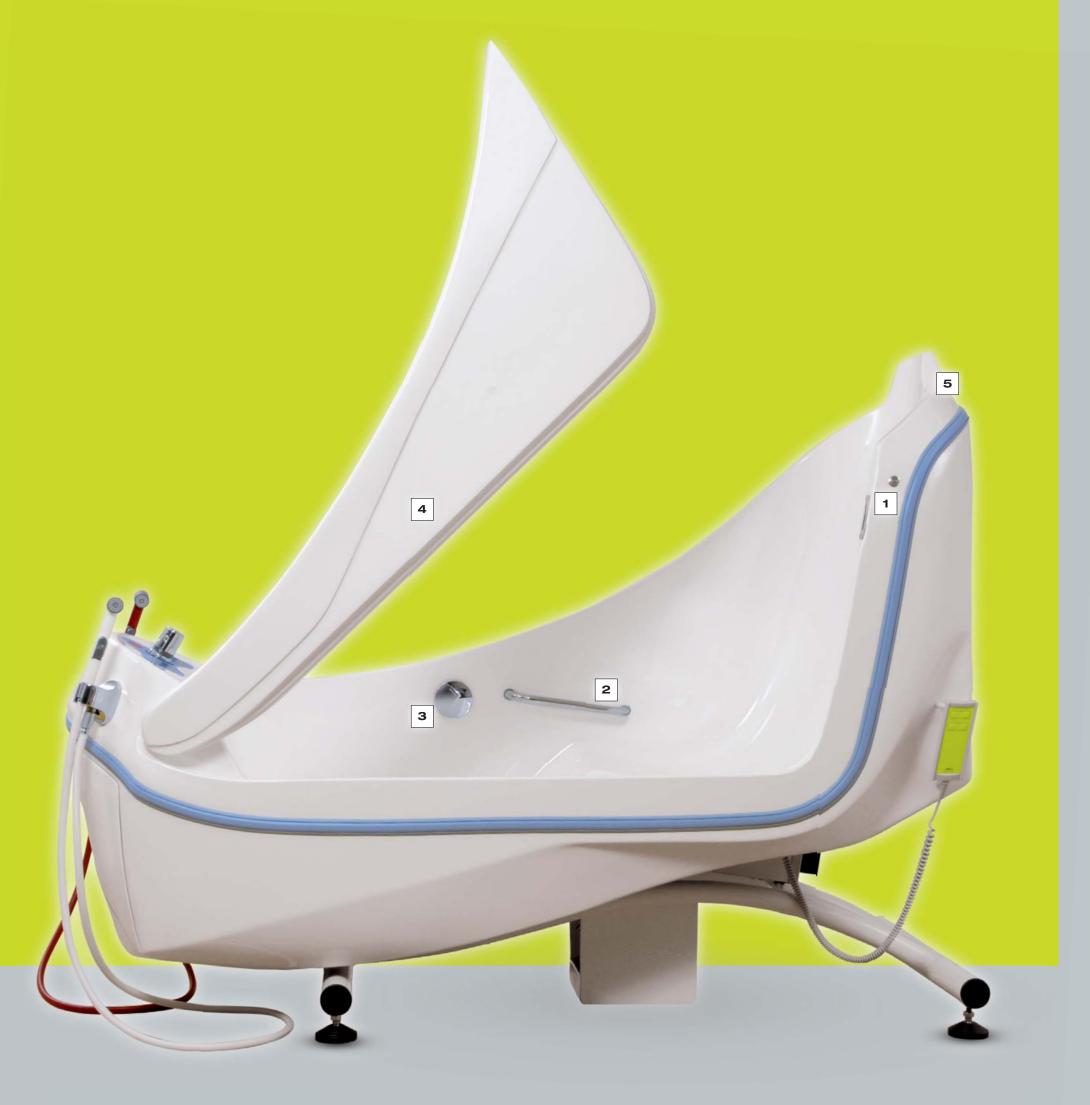

## RELAX - INNOVATIVE PERFECTION

The GK-RELAX side entry bath is designed to be used in many different bathing areas. An electrically powered wide opening door allows quick and easy side access.

The design of the bath also allows easy access for most patient hoists.

1 Electric door locking

Grip bar

Drain assy

4 Swivel entrance door

5 Integrated head rest

The Relax Bath has an automatic fill, which allows a set volume of water at a controlled temperature to fill the bath. This saves time allowing more time for patient care.